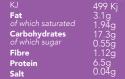

#### Nutritional Information

| Energy                | Per 100g |
|-----------------------|----------|
| <b>Energy</b><br>KCal | 93 KCal  |
| KJ                    | 394 Kj   |
| Fat                   | 1.05g´   |
| of which saturated    | 0.22g    |
| Carbohydrates         | 36.16g   |
| of which sugar        | 3.6g     |
| Fibre                 | 2.31g    |
| Protein               | 6.74g    |
| Salt                  | < 0.01g  |