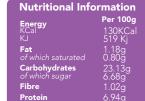

#### Nutritional Information

| Energy                | Per 100g |
|-----------------------|----------|
| <b>Energy</b><br>KCal | 93 KCal  |
| KJ                    | 394 Kj   |
| Fat                   | 1.05g´   |
| of which saturated    | 0.22g    |
| Carbohydrates         | 36.16g   |
| of which sugar        | 3.6g     |
| Fibre                 | 2.31g    |
| Protein               | 6.74g    |
| Salt                  | < 0.01g  |

#### **Nutritional Information**

| Energy                | Per 100g |
|-----------------------|----------|
| <b>Energy</b><br>KCal | 95 KCal  |
|                       | 401 Kj   |
| Fat                   | 1.35g    |
|                       | 0.64g    |
| Carbohydrates         | 17.31g   |
|                       | 1.65g    |
| Fibre                 | 1.31g    |
| Protein               | 4.4g     |
| Salt                  | < 0.01g  |