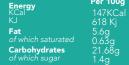

#### Per 100g **Energy** KCal KJ 120KCal 499 Ki Fat of which saturated 3.1g 1.94g 17.3g 0.55g 1.12g 6.5g < 0.01g Carbohydrates of which sugar Fibre Protein

**Nutritional Information** 