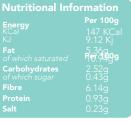

| Nutritional Information                                                                                             |                                                                                            |
|---------------------------------------------------------------------------------------------------------------------|--------------------------------------------------------------------------------------------|
| Rutritional Inter-<br>Energy<br>KCal<br>KJ<br>Fat<br>of which saturated<br>Carbohydrates<br>of which sugar<br>Fibre | Prination<br>Per 100g<br>147 KCal<br>9.12 Kj<br>5.36g<br>10.94g<br>2.52g<br>0.43g<br>6.14g |
| Protein                                                                                                             |                                                                                            |
| Salt                                                                                                                | 0.23g                                                                                      |