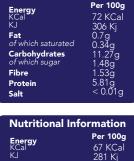

# LAMB NAVARIN THU & MASH

Ingredients: Potatoes, Lamb, carrots, chopped tomatoes, swede, water, peas, onions, garlic, olive oil.

| Nutritional Information |          |  |  |
|-------------------------|----------|--|--|
| Energy                  | Per 100g |  |  |
| <b>Energy</b><br>KCal   | 125 KCal |  |  |
| KJ                      | 530 Kj   |  |  |
| Fat                     | 2.71g    |  |  |
| of which saturated      | 1.23g    |  |  |
| Carbohydrates           | 34.85g   |  |  |
| of which sugar          | 3.55g    |  |  |
| Fibre                   | 1.99g    |  |  |
| Protein                 | 9.15g    |  |  |
| Salt                    | < 0.01g  |  |  |