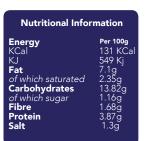

# LAMB NAVARIN THU & MASH

Ingredients: Potatoes, Lamb, carrots, chopped tomatoes, swede, water, peas, onions, garlic, olive oil.

| Nutritional Information |          |  |  |
|-------------------------|----------|--|--|
| Energy                  | Per 100g |  |  |
| <b>Energy</b><br>KCal   | 125 KCal |  |  |
| KJ                      | 530 Kj   |  |  |
| Fat                     | 2.71g    |  |  |
| of which saturated      | 1.23g    |  |  |
| Carbohydrates           | 34.85g   |  |  |
| of which sugar          | 3.55g    |  |  |
| Fibre                   | 1.99g    |  |  |
| Protein                 | 9.15g    |  |  |
| Salt                    | < 0.01g  |  |  |